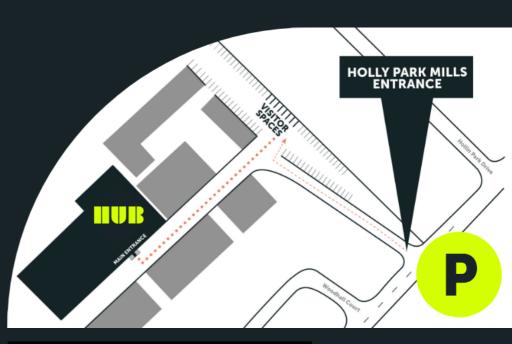

**We look forward to welcoming you** to our offices and studios in West Yorkshire. The information below should help you find us and get the most out of your visit.

**Parking** Upon arrival at Holly Park Mills please park in the 'visitors only' spaces in the car park, shown on the map opposite.

**Finding us** Our main offices are located in Textile House, indicated on the map, please come up the stairs and into the main entrance. Ring the doorbell and we will be right with you!